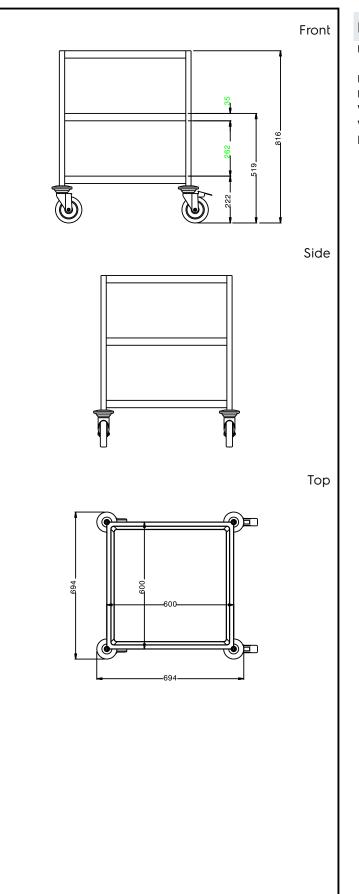

## Key Information:

| External dimensions, Width:  |             |
|------------------------------|-------------|
| 361214 (STR603)              | 695 mm      |
| External dimensions, Depth:  | 695 mm      |
| External dimensions, Height: | 816 mm      |
| Wheel material:              | Zinc plated |
| Wheel diameter:              | Ø 125       |
| Net weight:                  | 23 kg       |