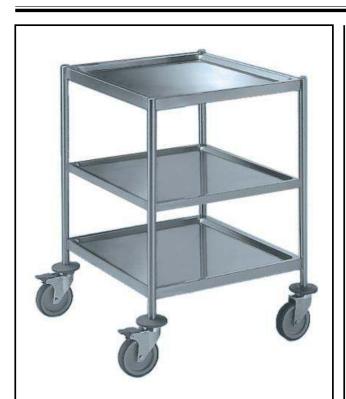

#### Item No.

Constructed in 304 AISI stainless steel. Framework in mm25 tubing, completely welded. Seamless, sound-absorbing, shelves with double-folded edges. Shelves are welded to the framework. N. 4 swivelling castors, two with brakes, mm125 in diameter, fitted with plastic bumpers. Shelves size mm600x600. Load capacity: 100 kg, uniformly distributed.

### **Main Features**

- Framework in 25 mm tubing, completely welded.
- Load capacity of 100 kg uniformly distributed.
- Seamless sound-absorbing shelves with double-folded edges welded to the framework.
- Shelves size 600x600 mm.
- 4 pivoting Ø 125 mm wheels, 2 of which with brakes, fitted with plastic bumpers

### Construction

• Constructed entirely in 304 AISI stainless steel.